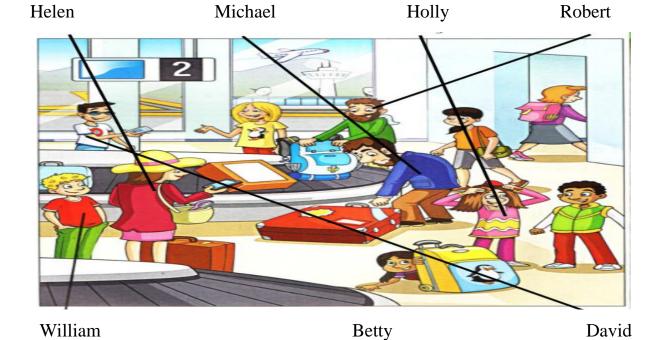

#### A. LISTENING

**Part 1:** 5 questions - Listen and draw lines. There is one example.

**Part 2:** 5 questions - Listen and write. There is one example.

| Day of visit:            | Wednesday              |
|--------------------------|------------------------|
| Name of castle.          | HowardCastle           |
| When people lived there: | 650years ago.          |
| Name of film.            | Brave andStrong        |
| Katy wants to wear:      | <i>a</i> <b>helmet</b> |
| Meet in car park at the  | fire station           |